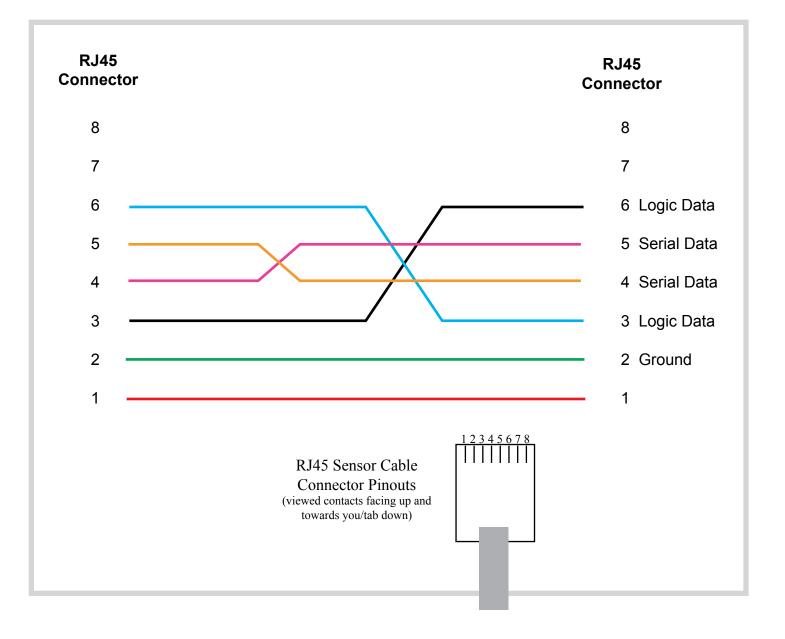

## Title: Timer to Display RS232 Serial Interconnect Cable

Date: 02/19/03

RACE AMERICA

RaceAmerica Product Part Numbers: 06-X025, 06-X050, 06-X100, 06-X200

<u>Product Application</u>: RaceAmerica Timer to Digital Display cables are offered in a variety of cable lengths made with heavy duty blue jacket 8-conductor CAT5e patch cable for easy color coding with Timer and Display connectors. Generally, RS232 communications should not exceed 50ft. RaceAmerica uses high quality RS232 line drivers and receiver IC's enabling communications to 200ft. This cable is reversible between the Timer and Display.