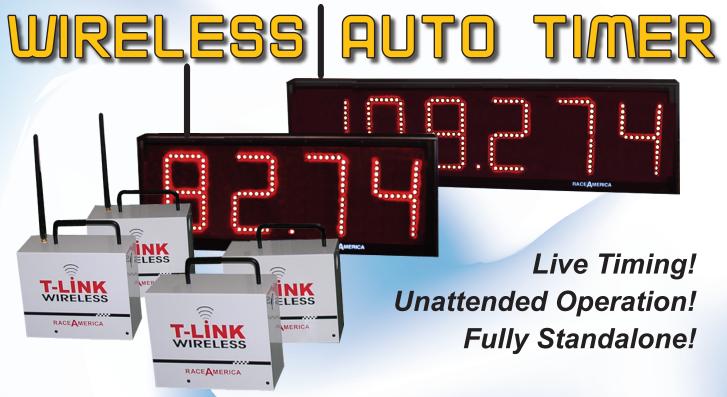

## RACE A MERICA

INNOVATION. TECHNOLOGY. RELIABILITY.

RaceAmerica's Wireless Auto Timers are completely standalone with unattended operation. The Auto Timer can continuously time up to two skiers serially on the course at a time, display each skier's time as they cross the finish line, and meter the next skier's start at the top of the hill. By pre-selecting the timer's run parameters, the Wireless Auto Timer can clear out skiers who have fallen and taken too long and meter in the next skier.

The Wireless Auto Timer is available with 4 or 6 digits and three digits sizes.

| Digit Size | 4-digit pn | 6-digit pn |
|------------|------------|------------|
| 5in/13cm   | 4508BW     | 6508BW     |
| 8in/20cm   | 4808BW     | 6808BW     |
| 24in/61cm  | 4408W      | 6408W      |

Models with 5in/13cm and 8in/20cm digits have Internal Wireless and Internal Rchargeable Batteries. Models with 24in/61cm digits have Internal Wireless and are powered by 110VAC, 230VAC 25VDC power sources.

## PACKAGE INCLUDES:

Wireless Display Timer w/ internal battery (1), Battery chargers (2), 5840B Beam Emitters (2), 5805C Wireless Track Sensor (2), Owners Manual (1)