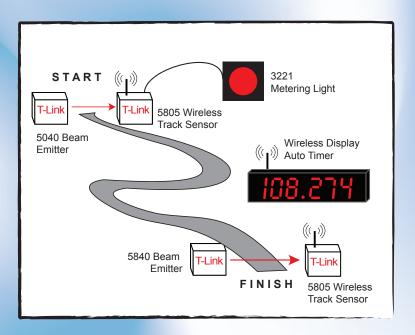

## RACE A MERICA

INNOVATION. TECHNOLOGY. RELIABILITY.

RaceAmerica's Wireless Auto Timers are completely standalone with unattended operation. The Auto Timer can continuously time up to two skiers serially on the course at a time, display each skier's time as they cross the finish line, and meter the next skier's start at the top of the hill. By pre-selecting the timer's run parameters, the Wireless Auto Timer can clear out skiers who have fallen and taken too long and meter in the next skier.

The Wireless Auto Timers operate with RaceAmerica's T-Link Wireless Track Sensors at the top and bottom of the hill providing consistent accuracy of 0.001 seconds without interference to the wireless communications.

## PACKAGE INCLUDES:

Wireless Display Timer w/ internal battery (1), Battery chargers (2), 5840B Beam Emitters (2), 5805C Wireless Track Sensor (2), Owners Manual (1)